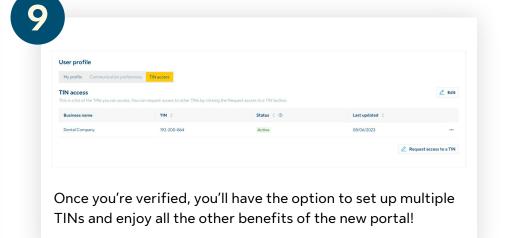

one Disconsisted Services

Enter the code and click "Confirm".

If you don't have access to the business ID or either the phone number or email we have on record, you'll have to contact your Provider Relations rep.