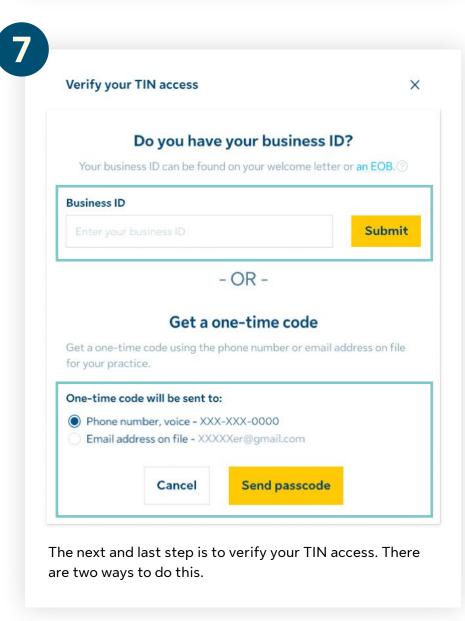

verification email.

Don't see anything? Check your spam!

First, enter the Tax ID number and zip code

- associated with your practice
- And click "Request access"

1. Enter the Business ID and click "Submit".

Find your business ID

Your business ID may have been sent to you in your welcome letter or on an EOB.

2. Get a one-time code.

We'll send a code to either the current phone number or

email address associated with the TIN.

one Disconsisted Services

Enter the code and click "Confirm".

If you don't have access to the business ID or either the phone number or email we have on record, you'll have to contact your Provider Relations rep.