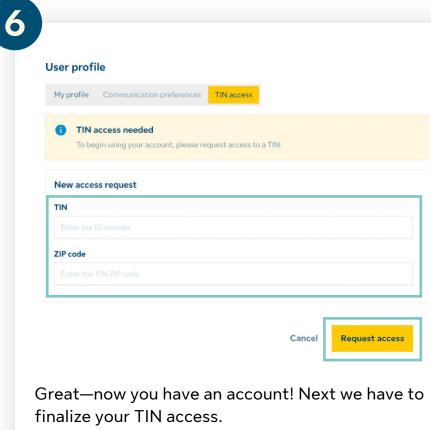

verification email.

Don't see anything? Check your spam!

First, enter the Tax ID number and zip code

- associated with your practice
- And click "Request access"

1. Enter the Business ID and click "Submit".

one Disconsisted Services

Enter the code and click "Confirm".

If you don't have access to the business ID or either the phone number or email we have on record, you'll have to contact your Provider Relations rep.