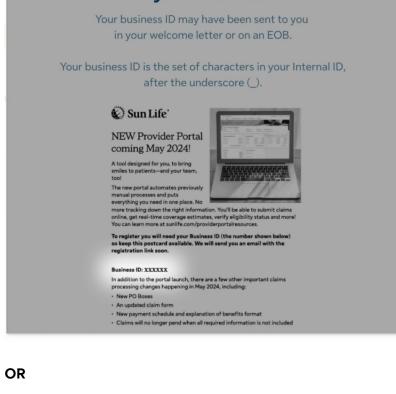

Find your business ID

Your business ID may have been sent to you in your welcome letter or on an EOB.

2. Get a one-time code.

We'll send a code to either the current phone number or

email address associated with the TIN.