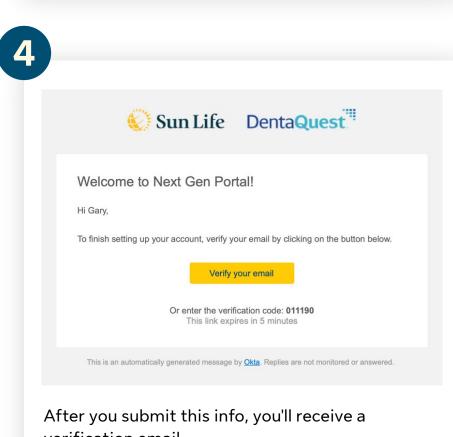

Verification code

Enter your verification code

Resend code

Now you'll need just a few key pieces of

information to get started.

Your name

A new username

· An email address

A phone number

Once you find the verification email, click "verify your email" OR enter the verification code, then click "Next," and set up your password.

Company (U.S.) (Lansing, MI).

© 2024 Sun Life Assurance Company of Canada, Wellesley Hills, MA 02481. All rights reserved. The Sun Life name and logo are registered trademarks of Sun Life Assurance Company of Canada. Visit us at www.sunlife.com/us.