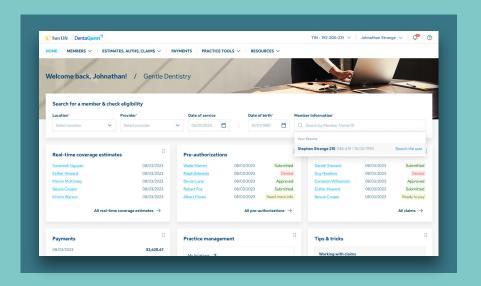

## It's time!

This year we're rolling out the brand new, minty fresh provider portal.

## Designed using feedback directly from dental teams like yours!

- ✓ Automate previously manual processes
- ✓ Up-to-date, detailed information all in one place
- Simplified workflow
- Real-time coverage estimates
- Eligibility status
- ✓ Innovative features just a few clicks away!

Yes, you'll have to re-register, but we promise it's easy! And to help you get going, we'll have a bunch of training materials available in the portal's resource center.

No more searching through endless tabs