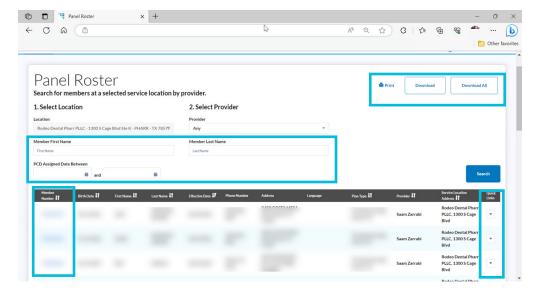

Once on the Panel Roster page, enter in **Location** or **Provider** then click on **Search**. The results will display the members assigned to the provider or location.

| C Q                | ٥                      |                     |               |                |              | 3       |          | A* Q 5              | 3                  | £≞ @      | ~~                                              |                |
|--------------------|------------------------|---------------------|---------------|----------------|--------------|---------|----------|---------------------|--------------------|-----------|-------------------------------------------------|----------------|
|                    |                        |                     |               |                |              |         |          |                     |                    |           |                                                 | Other fa       |
|                    | Roste                  |                     | e location by | provider.      |              |         |          |                     | I Print D          | ownload   | Download A                                      | u              |
| Select Loc         | ation                  |                     |               | 2. Select Pr   | ovider       |         |          |                     |                    |           |                                                 |                |
| cation             |                        |                     |               | Provider       |              |         |          |                     |                    |           |                                                 |                |
| Rodeo Dental Př    | harr PLLC - 1300 S Caj | ge Blvd Ste K - PHA | RR - TX 78579 | Any            |              |         | *        |                     |                    |           |                                                 |                |
| ember First Nam    | ne                     |                     |               | Member Last Na | ne           |         |          |                     |                    |           |                                                 |                |
| irst Name          |                        |                     |               | Last Name      |              |         |          |                     |                    |           |                                                 |                |
| D Assigned Dat     | e Between              |                     |               |                |              |         |          |                     |                    |           |                                                 |                |
|                    | and 🗮                  |                     |               |                |              |         |          |                     |                    |           | Sea                                             | rch            |
| Member<br>Number 👫 | Birth Date 👫           | First Name 👫        | Last Name 👫   | Effective Date | Phone Number | Address | Language | Plan Type <b>11</b> | Provider <b>J1</b> |           | ervice Location                                 | Quick<br>Links |
|                    |                        |                     |               |                |              |         |          |                     | Saam Zarra         | bi F      | Rodeo Dental Pharr<br>PLLC, 1300 S Cage<br>Blvd | •              |
|                    |                        |                     |               |                |              |         |          |                     |                    | E         | Sivu                                            |                |
|                    |                        |                     |               |                |              |         |          |                     | Saam Zarral        | F<br>bi F | Rodeo Dental Pharr<br>PLLC, 1300 S Cage<br>Blvd | •              |

### Results can be filtered by Member First Name, Member Last Name, Age or PCD Assigned Date.

The member numbers that are displayed link to the individual member's details, which open in a new tab. The Member Details page can also be accessed using the Eligibility search.

There are **Quick Links** to the right of each listing. Quick Links can be customized in the Features section of the portal, and can include:

- Check Eligibility
- Start a Claim
- Authorization & Estimate
- Start an ICT/Referral
- Start a Broken Appt
- Service History can be accessed after reviewing Eligibility, by clicking on the Member's ID Number.

Perform member outreach by reviewing the Portal Roster onscreen, or:

- **Print** a PDF of all search results
- **Download** a CSV of the first 2000 results
- Download All contains a CSV of all results
- The downloaded CSV roster can be filtered by Age and Plan Type.