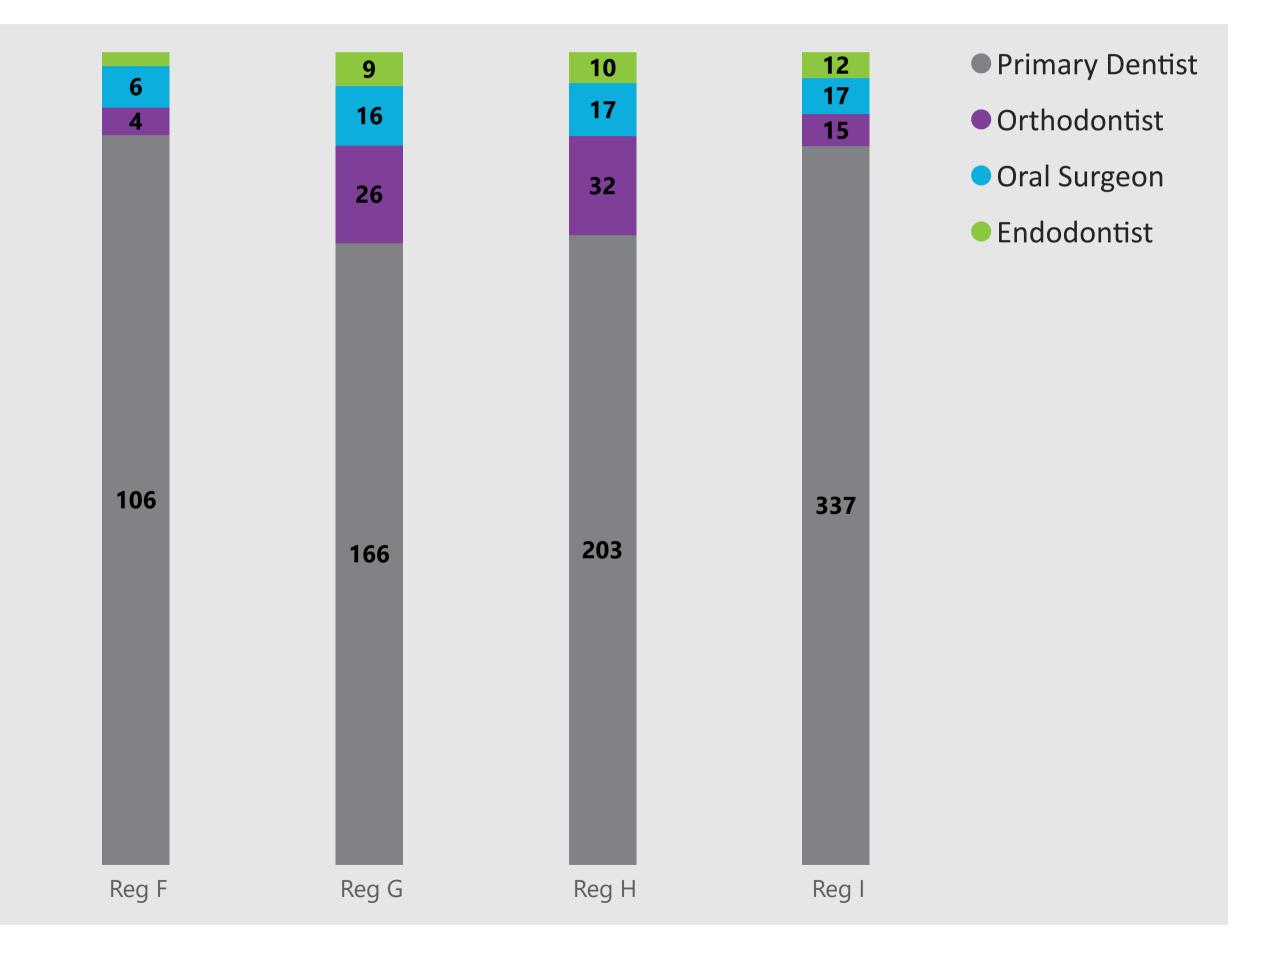

# Number Of In-Network Providers Accepting New Patients

The graph below outlines the number of providers in our network that are available for members to make appointments who are accepting new patients scheduled for each specialty type. Additional insight into each region has been made available as well.

# Provider Access and Availability by Specialty Type

The graph below represents the number of providers in our network that are available for members to make appointments, the number of providers who are accepting new patients and providers who have hours available after hours or during the weekend.

• # of available providers • # of providers accepting new patients • # of providers with afterhours/weekend availability