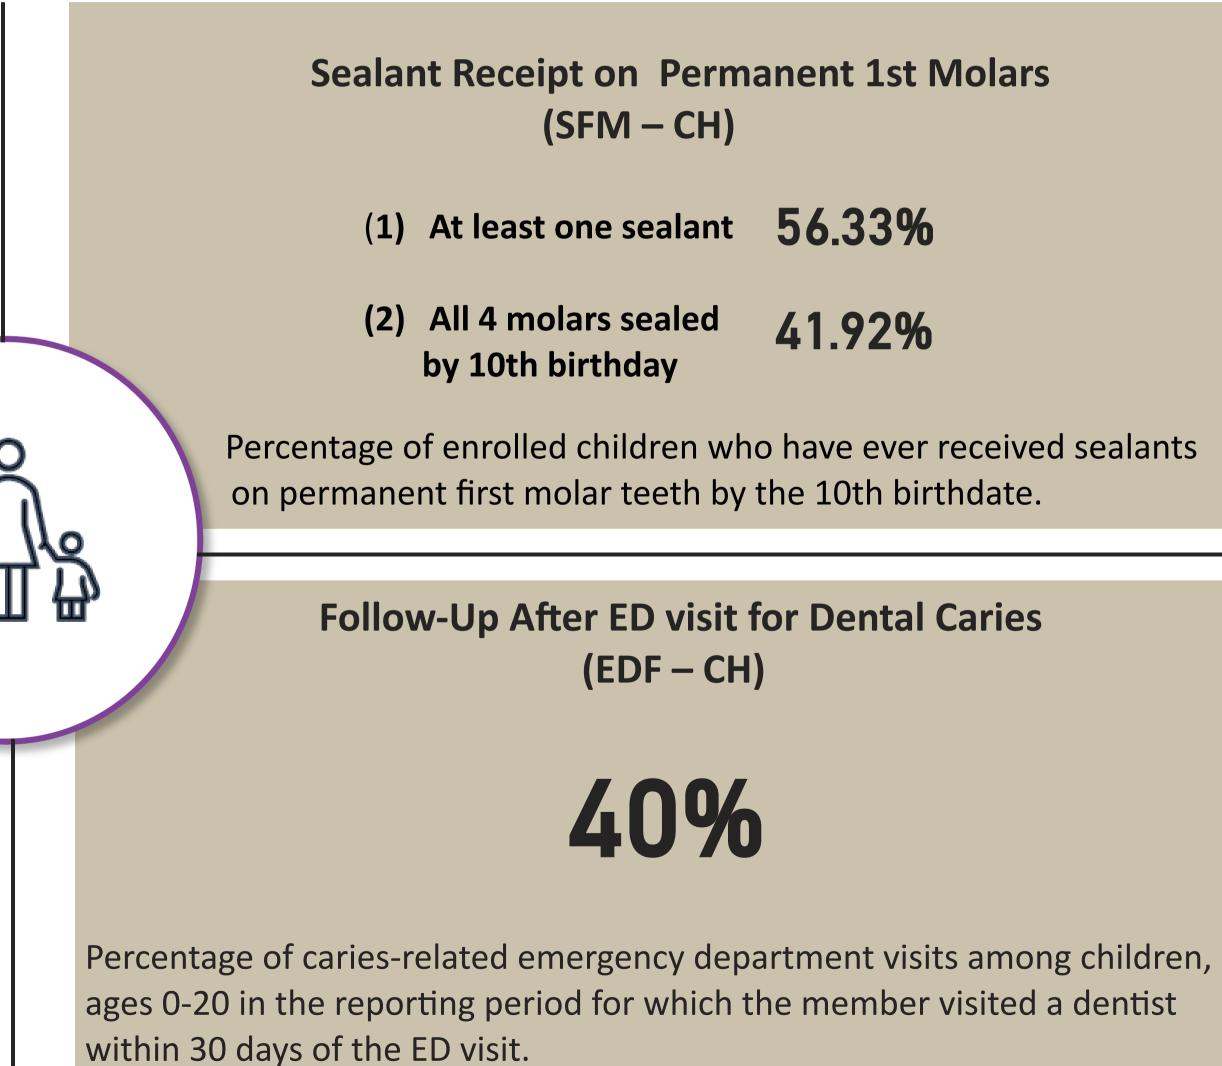

#### **Quality Performance Measures**

**Oral Evaluation, Dental Services (OEV – CH)** 

# 39.60%

Percentage of enrolled children under age 21 who received a comprehensive or periodic oral evaluation within the measurement year.

**Topical Fluoride for Children (TFL – CH)** 

- (1) Dental or oral health services 14.77%
- (2) Dental services, and 14.77%
- (3) Oral health services within measurement year 1
  - 14.77%