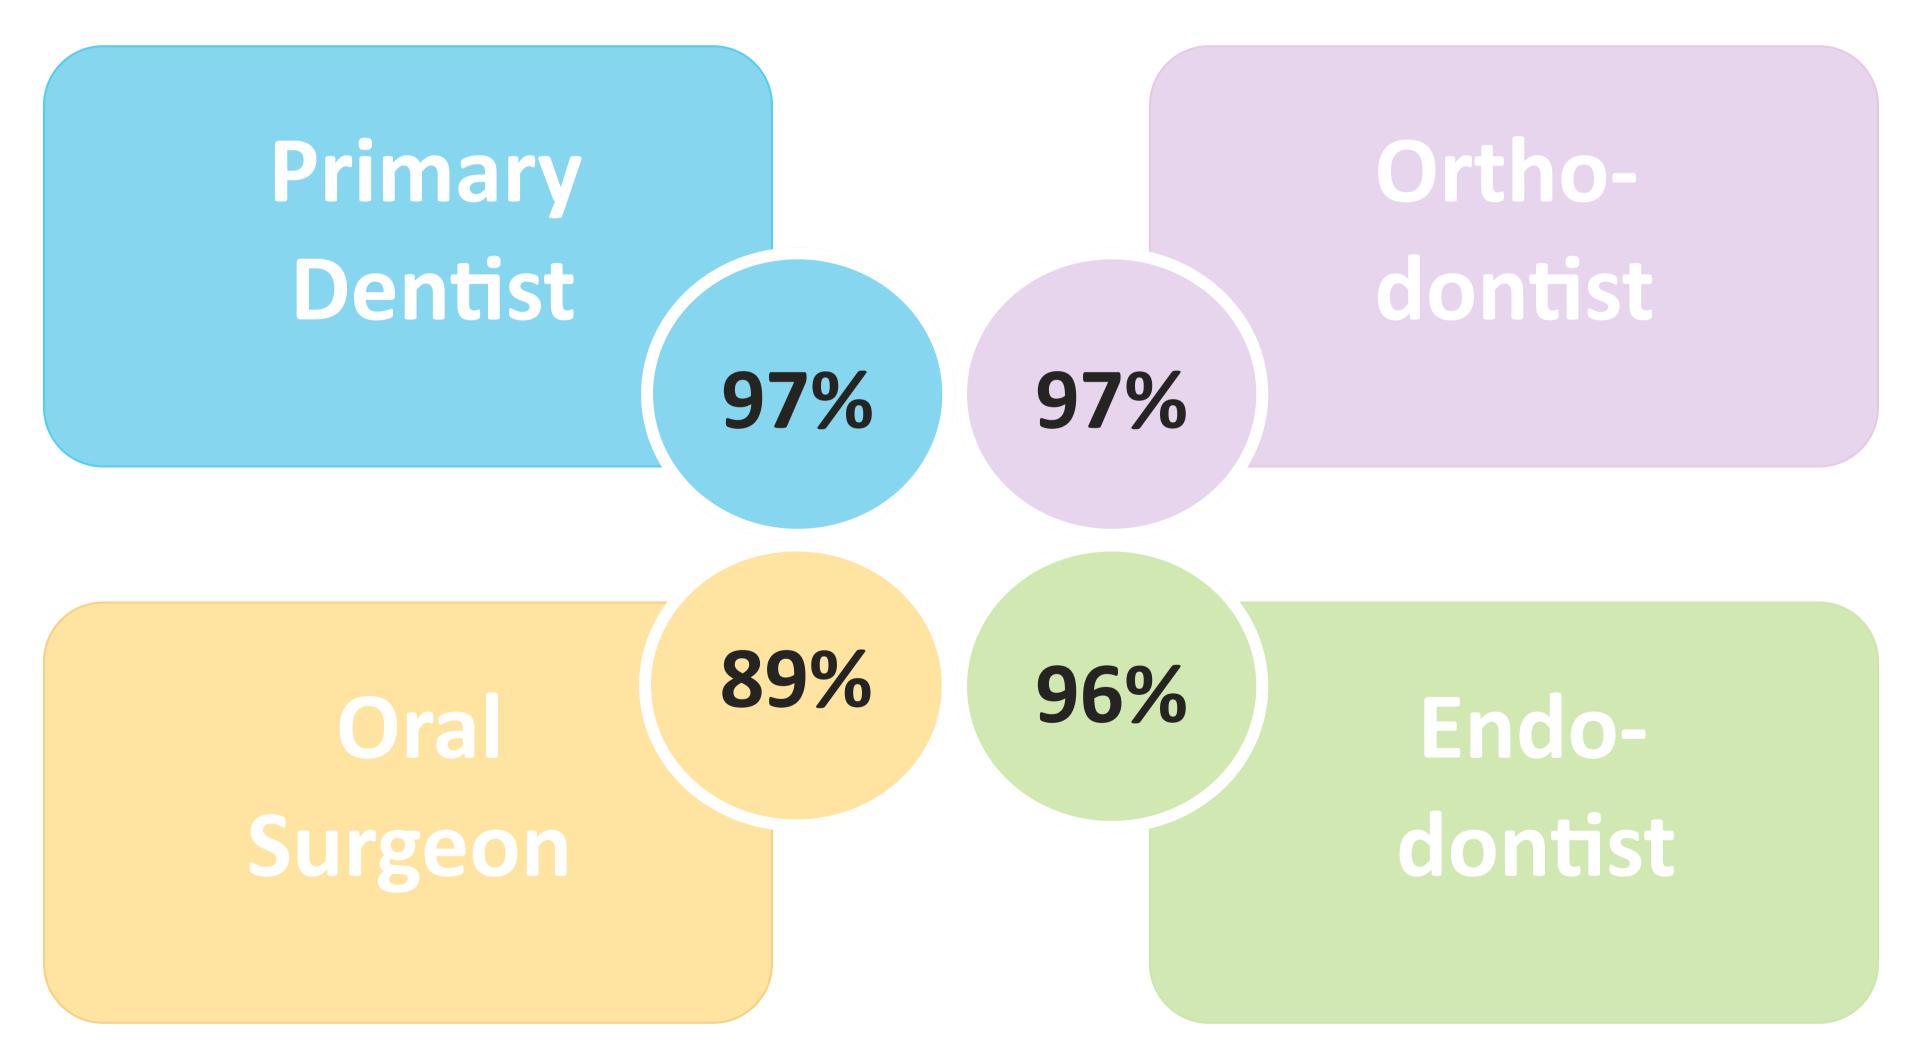

#### Member Satisfaction

Note: To view performance measure data for all dental SMMC plans, please visit the Agency's page.

#### **Member Dashboard**

The data from this report will be updated on a quarterly basis with the exception of our annual satisfaction survey.