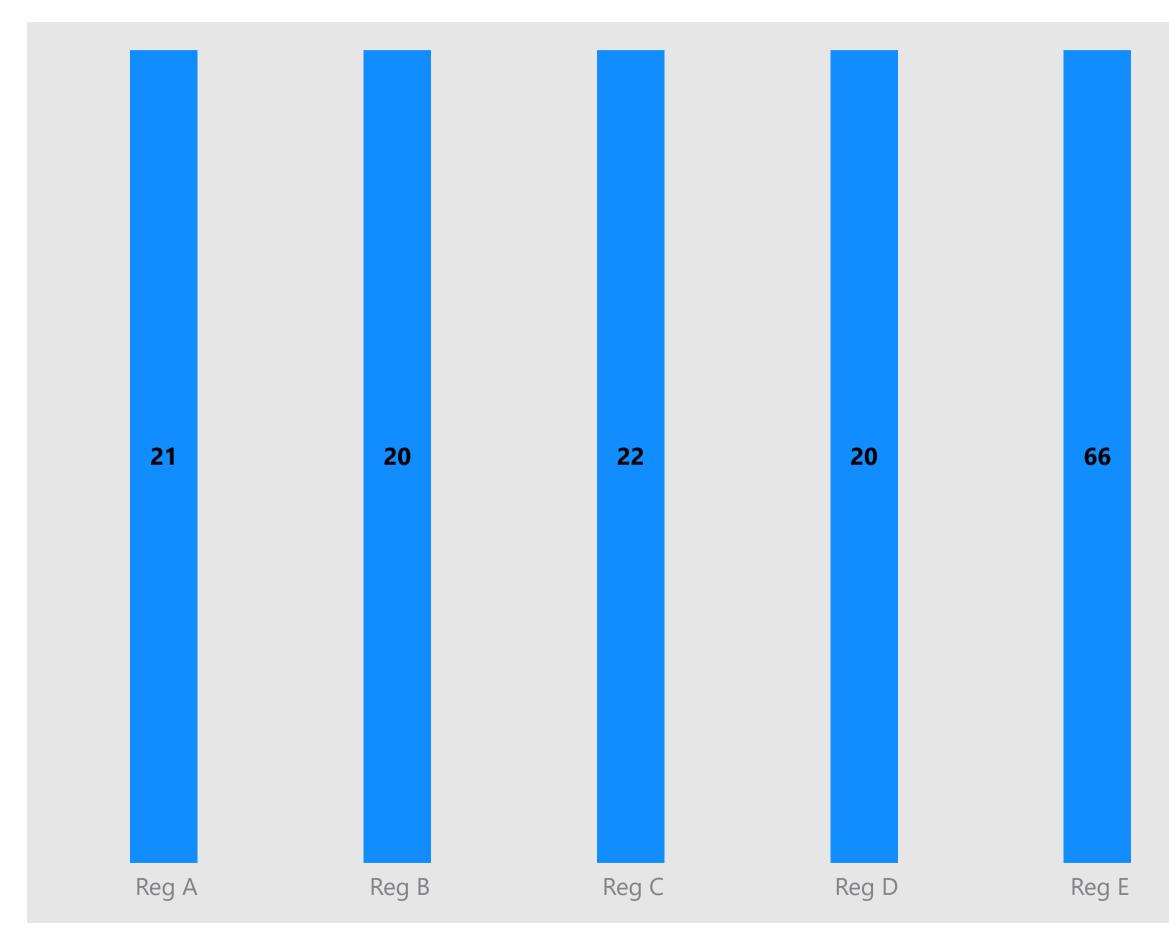

# Average Appointment Wait Time for New Patients (Days)

The graph below outlines the average amount of days a member is currently waiting to get an appointment scheduled for each specialty type. Additional insight into each region has been made available as well.

Note: Average wait time is 28 days