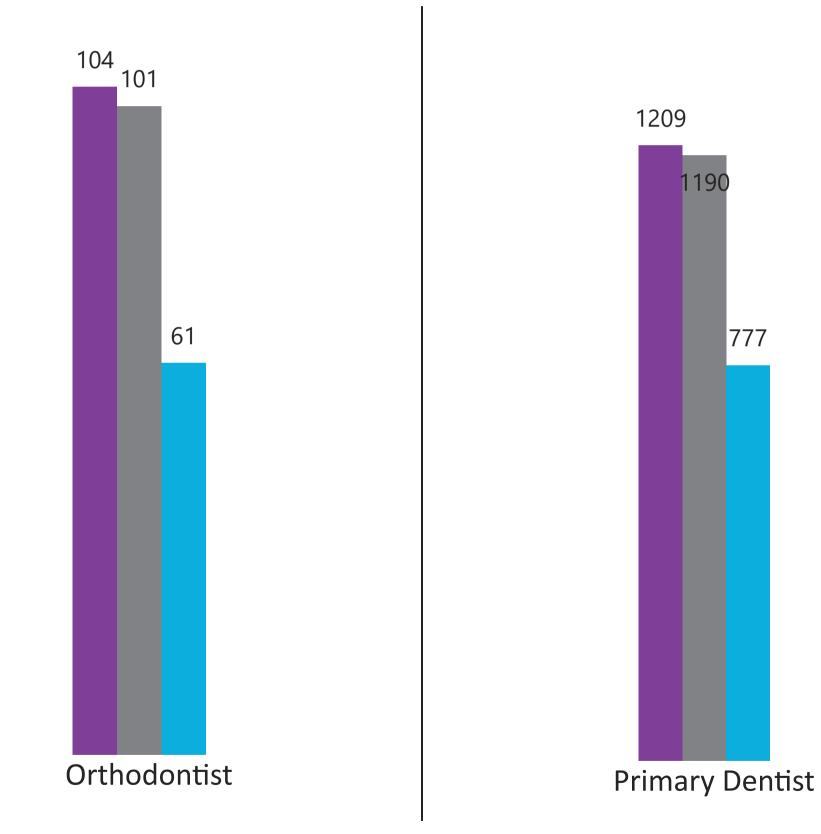

# Provider Access and Availability by Specialty Type

The graph below represents the number of providers in our network that are available for members to make appointments, the number of providers who are accepting new patients and providers who have hours available after hours or during the weekend.

• # of available providers • # of providers accepting new patients • # of providers with afterhours/weekend availability