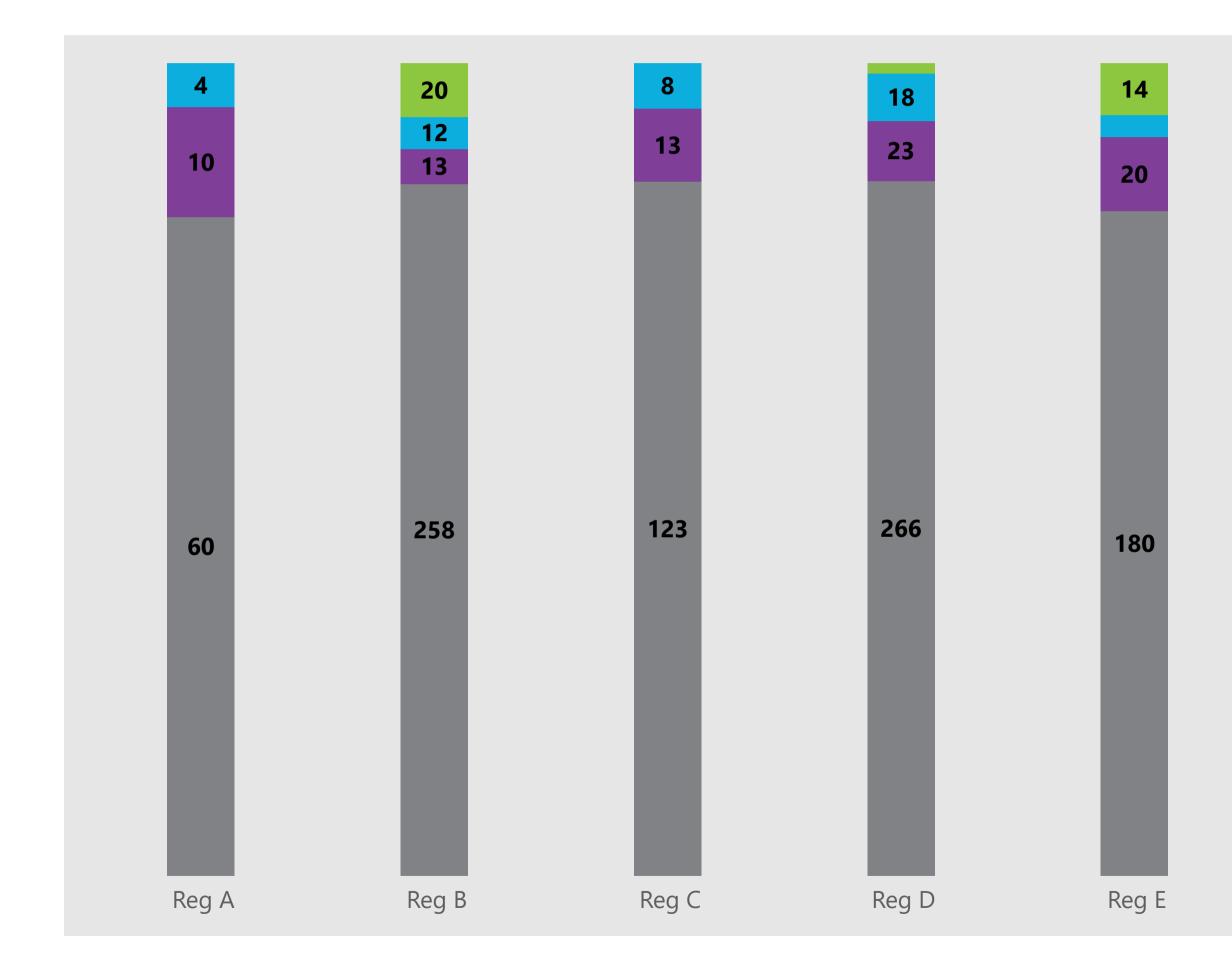

# Number Of In-Network Providers Accepting New Patients

The graph below outlines the number of providers in our network that are available for members to make appointments who are accepting new patients scheduled for each specialty type. Additional insight into each region has been made available as well.

# Provider Access and Availability by Specialty Type

The graph below represents the number of providers in our network that are available for members to make appointments, the number of providers who are accepting new patients and providers who have hours available after hours or during the weekend.

• # of available providers • # of providers accepting new patients • # of providers with afterhours/weekend availability