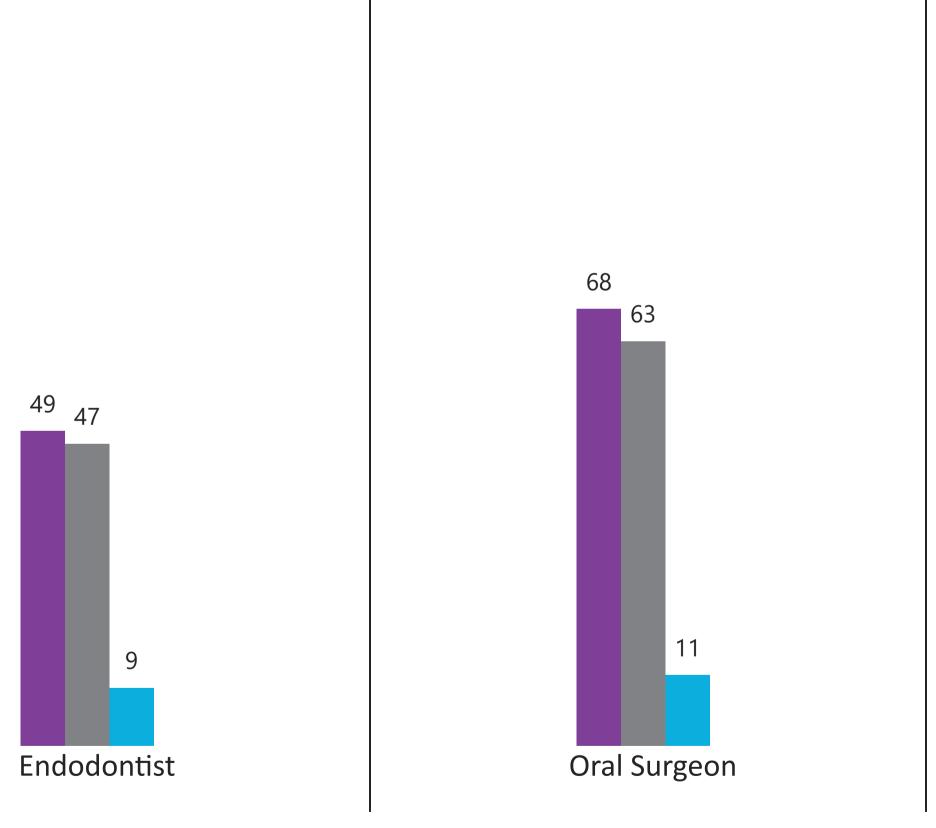

# Provider Access and Availability by Specialty Type

The graph below represents the number of providers in our network that are available for members to make appointments, the number of providers who are accepting new patients and providers who have hours available after hours or during the weekend.

• # of available providers • # of providers accepting new patients • # of providers with afterhours/weekend availability