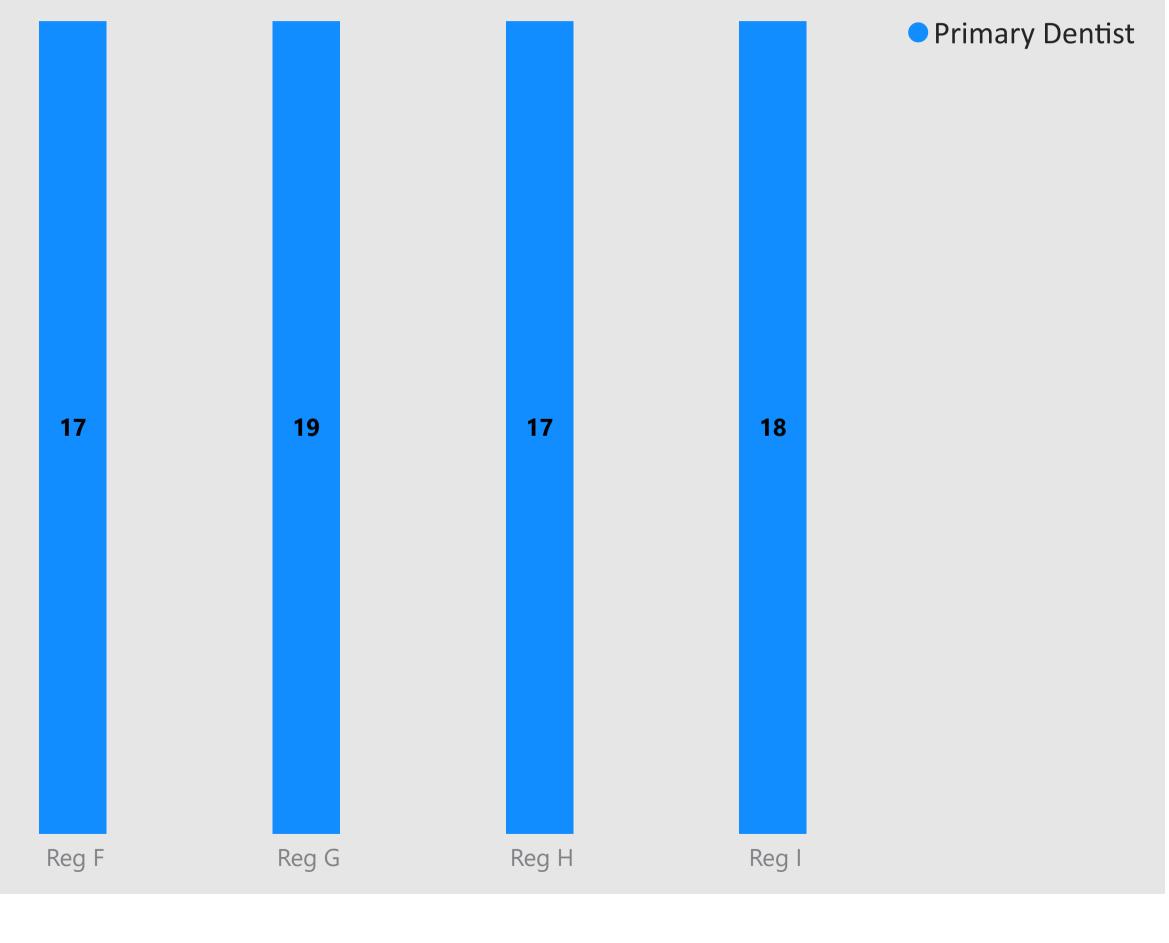

# Average Appointment Wait Time for New Patients (Days)

The graph below outlines the average amount of days a member is currently waiting to get an appointment scheduled for each specialty type. Additional insight into each region has been made available as well.

Note: Average wait time is 28 days