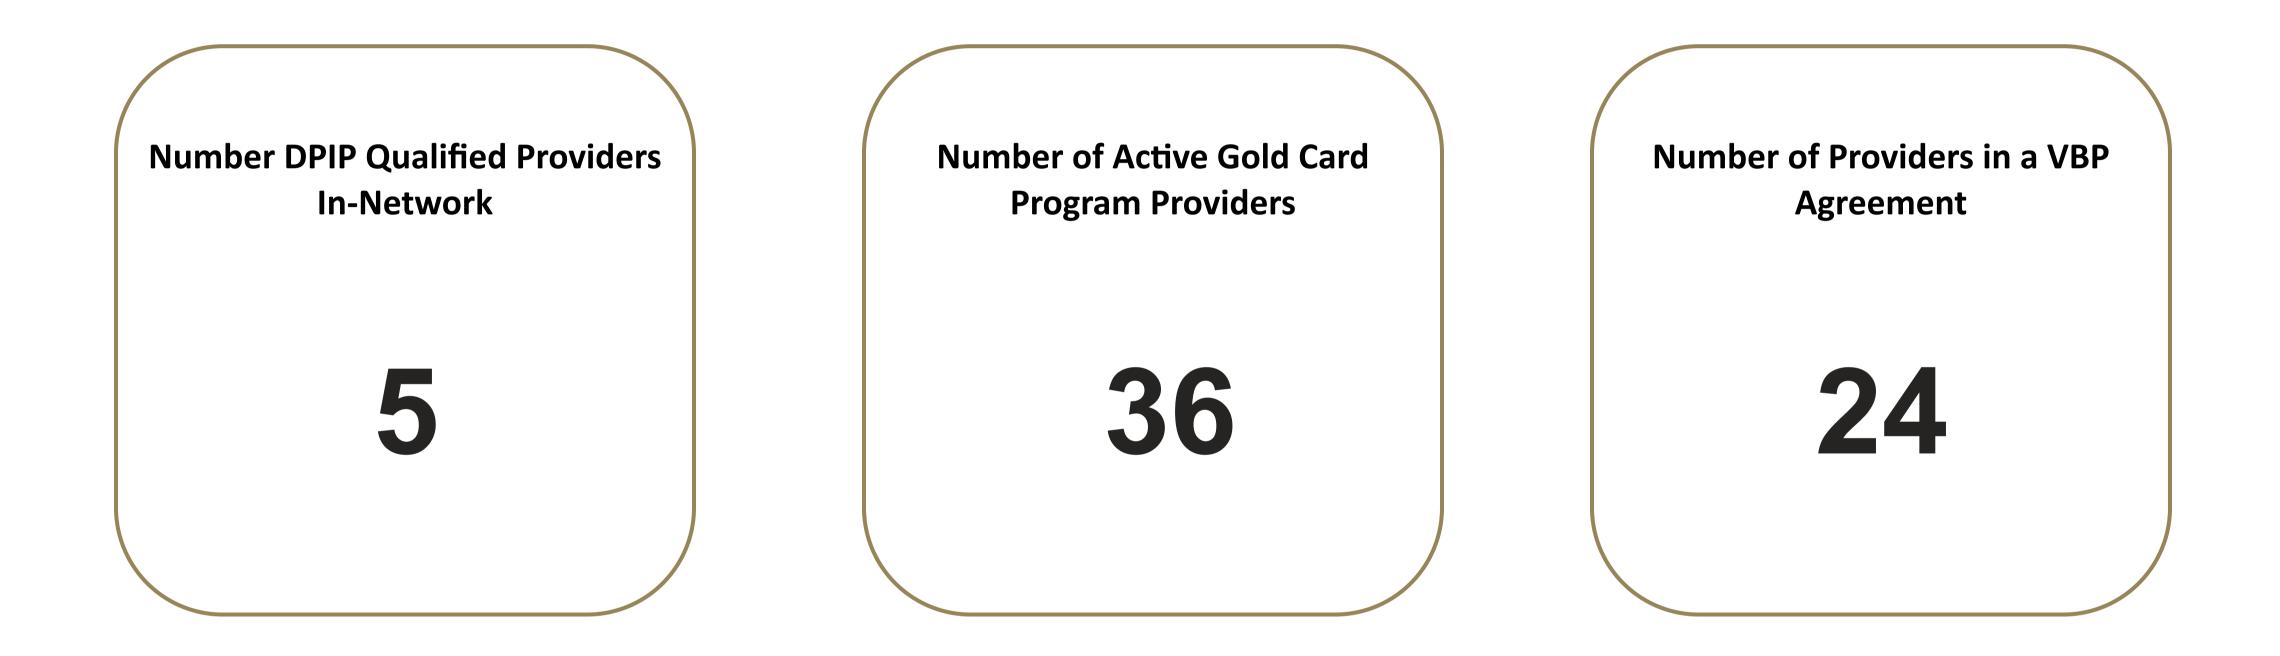

# Provider Incentive Program Eligibility Overview

The following information outlines the number of providers who are eligible for the various provider incentive programs DENTAQUEST offers to the network.

#### **Provider & Member Experience**

| Plan Overall<br>Rating | 82% |
|------------------------|-----|
|------------------------|-----|

Number of Active Gold Card Program Providers

Plan Overall Recommendation Rating

7

# 75%

36